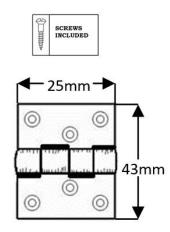

### Specification

Material: Steel

Weight: 26 grams per pair inc screws

Size of Plate: 43 mm x 25 mm

Depth of Product: 4 mm

Sold as: Pair

With Screws: 19mm x 4 Flat Head Countersunk Steel Wood Screws Inner Box Quantity: 25 pairs Outer Box Quantity: 250 pairs