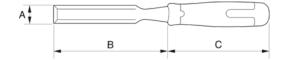

## PRODUCT ATTRIBUTES

| Product | Α     | В      | С      | g     |
|---------|-------|--------|--------|-------|
| 424P-4  | 4 mm  | 140 mm | 126 mm | 136 g |
| 424P-6  | 6 mm  | 140 mm | 126 mm | 144 g |
| 424P-8  | 8 mm  | 140 mm | 126 mm | 150 g |
| 424P-10 | 10 mm | 140 mm | 126 mm | 161 g |
| 424P-12 | 12 mm | 140 mm | 126 mm | 166 g |
| 424P-14 | 14 mm | 140 mm | 126 mm | 172 g |
| 424P-15 | 15 mm | 140 mm | 126 mm | 176 g |
| 424P-16 | 16 mm | 140 mm | 126 mm | 181 g |
| 424P-18 | 18 mm | 140 mm | 126 mm | 190 g |
| 424P-20 | 20 mm | 140 mm | 126 mm | 213 g |
| 424P-22 | 22 mm | 140 mm | 126 mm | 215 g |
| 424P-24 | 24 mm | 140 mm | 126 mm | 226 g |
| 424P-25 | 25 mm | 140 mm | 126 mm | 236 g |
| 424P-26 | 26 mm | 140 mm | 126 mm | 242 g |
| 424P-28 | 28 mm | 140 mm | 126 mm | 249 g |
| 424P-30 | 30 mm | 140 mm | 126 mm | 264 g |
| 424P-32 | 32 mm | 140 mm | 126 mm | 274 g |
| 424P-35 | 35 mm | 140 mm | 126 mm | 294 g |
| 424P-38 | 38 mm | 140 mm | 126 mm | 305 g |
| 424P-40 | 40 mm | 140 mm | 126 mm | 314 g |