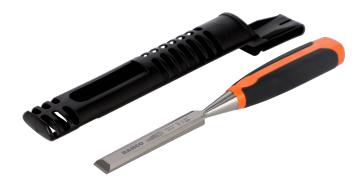

424P Woodworking Chisels with Rubberised Handle

## **PRODUCT DETAILS**

- Specially designed two-component handle maximizes control and comfort, giving an excellent grip
- Precision ground blade for maximum sharpness
- Varnished blade for increased rust resistance
- Hardened and tempered high quality steel for long lasting performance with 4 mm to 40 mm (5/32" to 1-9/16") size range
- Protective holster and tip protector included
- Perfect for fine carpentry
- Standards: ISO 2729